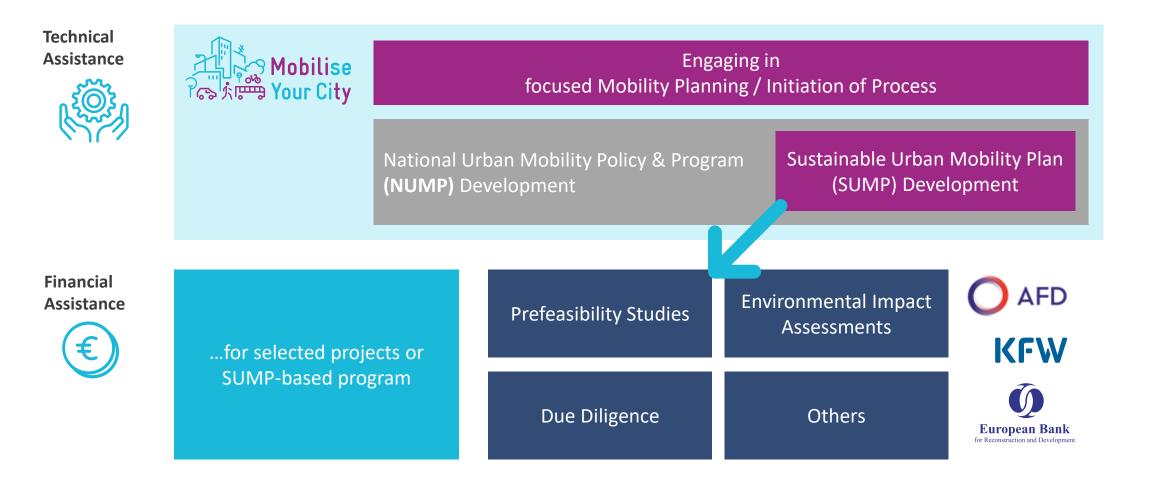

# **SUMP Elementary Principles & the biggest challenges for the cities**

- 1. Inter-agency planning: Forming of a core team
- 2. Connecting local plans with national level policy
- 3. Participatory planning: civil society & the private sector
- 4. The process counts, not just a final planning document
- 5. Look into Governance & Institutional Advancement
- 6. Define targets & SUMP indicators
- 7. Install GHG Measuring, Reporting, and Validation
- 8. Connecting to budgeting & finance: Significant own funding required!
- 9. Show early success stories in the process
- 10. Monitoring the implementation

# **Interfacing with Financial Assistance**