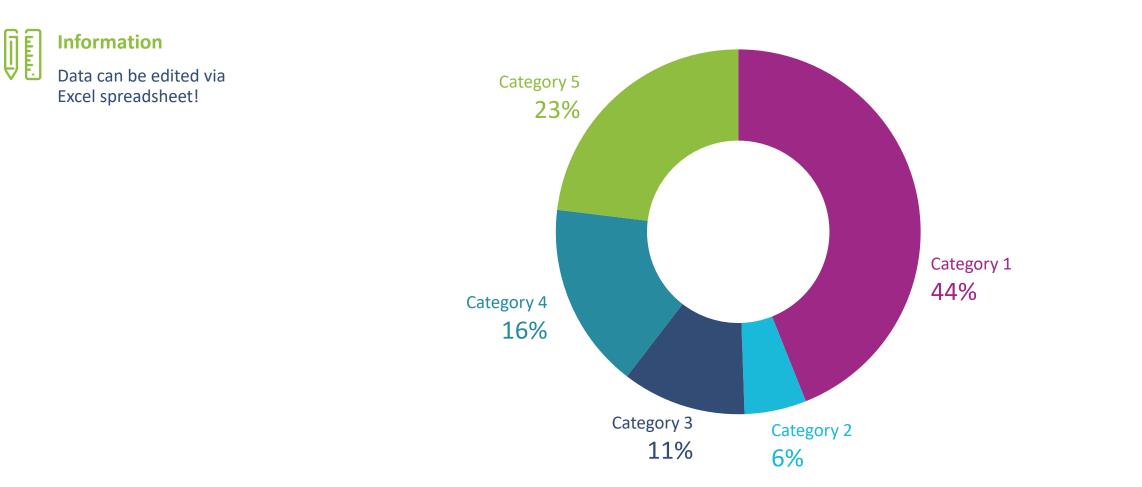

# Information

Data can be edited via Excel spreadsheet!

Footnote: XYZ = neutral

# Data can be ec

Data can be edited via SmartArt!

**Pie chart** 