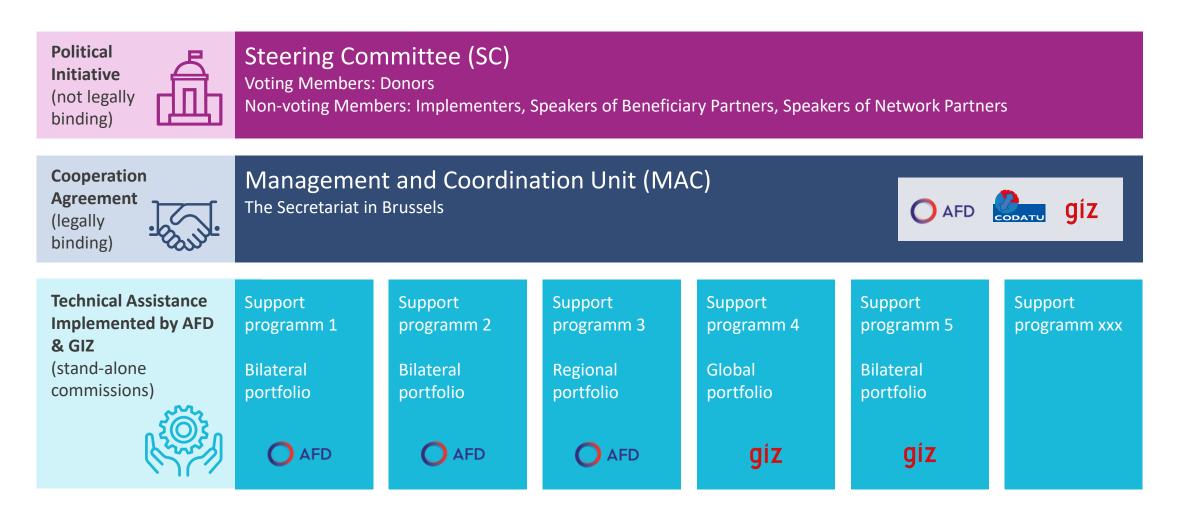

# **Implementing Structure: MobiliseYourCity Partnership**

# Implementing Structure: MobiliseYourCity Partnership

| Strategic<br>Steering                                                                                            | Steering Committee (SC)<br>Voting Members: Donors<br>Non-voting Members: Implementers, Speakers of Beneficiary Partners |                                                                                               |                       |                                                                                        |                       |   |                              |
|------------------------------------------------------------------------------------------------------------------|-------------------------------------------------------------------------------------------------------------------------|-----------------------------------------------------------------------------------------------|-----------------------|----------------------------------------------------------------------------------------|-----------------------|---|------------------------------|
| <b>Facilitation</b><br>(operated jointly by<br>selected Contributing<br>Partners)                                | The Secretariat in Brussels<br>(Management and Coordination Unit)                                                       |                                                                                               |                       |                                                                                        |                       |   |                              |
| Partner Categories                                                                                               | National Gover                                                                                                          | <ul><li>Beneficiary Partners</li><li>National Governments</li><li>Local Governments</li></ul> |                       | <b>5 Partners</b><br>ropean Commissior<br>organizations (e.g. A<br>TU, EBRD, GIZ, KfW, | DEME, AFD,            | & | owledge<br>Network<br>rtners |
| <b>Technical Assistance</b><br>(stand-alone commissions<br>individually implemented<br>by Contributing Partners) | Support<br>programm 1                                                                                                   | Support<br>programm 2                                                                         | Support<br>programm 3 | Support<br>programm 4                                                                  | Support<br>programm 5 |   | Support<br>programm xxx      |