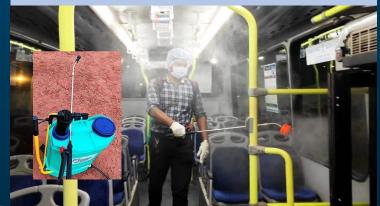

### Ensuring Safety & Security of People

Social Distancing, Mask, Sanitisation, using our infrastructure for Social Awareness

### Sanitization of Buses and BQS

**Vegetables and groceries on wheels**, supplied to containment zones

BQS converted to vegetables vending places