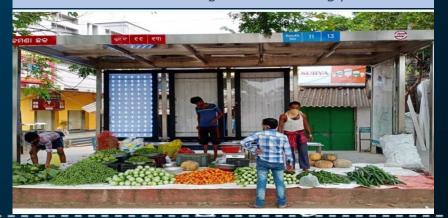

### Sanitization of Buses and BQS

**Vegetables and groceries on wheels**, supplied to containment zones

BQS converted to vegetables vending places